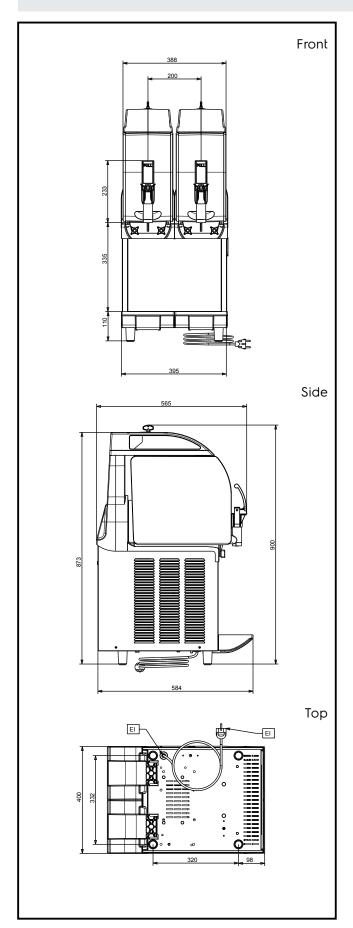

## Frozen Frozen granita dispenser with 2 bowls, mechanical control and lighted panel

**Electric** 

Supply voltage: 220-240 V/1 ph/50 Hz

Electrical power, max: 0.79 kW

**Key Information:** 

Net weight: 60 kg