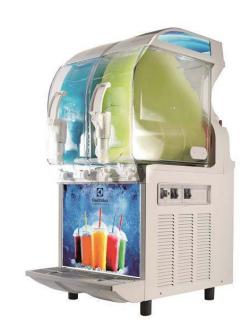

# Frozen Frozen granita dispenser with 2 bowls, mechanical control and lighted panel

| ITEM #  |  |
|---------|--|
| MODEL # |  |
| NAME #  |  |
| SIS #   |  |
| AIA #   |  |

562506 (IPRO2MLR290)

Frozen Granita Dispenser with 2X11 I insulated bowls, mechanical control and lighted panel, R290

#### Item No.

Frozen granita dispenser with 2 bowls; the ITANK TM Technology prevents ice accumulation on the outer side of the bowl and the bowl shape allows a natural mixing action to ensure an optimum consistency of the product. Customizable lid merchandiser and back graphic. Mechanical keypad allows for setting of cooling and defrost modes. Front illuminated panel provides customers with the opportunity to advertise their product and maximise impulse buying. Electromechanical control. Sliding drip tray.

#### **Main Features**

- Ideal for the production of slush.
- The ITANK ™ Technology prevents ice accumulation on the outer side of the bowl, reducing condensation and increasing the cooling power of the machine.
- Bowl shape allows a natural mixing action to ensure an optimum consistency of the product.
- Customizable lid merchandiser and back graphic.
- Ideal for operators who want an innovative and distinctive equipment. Mechanical keypad allows for setting of cooling and defrost modes.
- The front illuminated panel provides customers with the opportunity to advertise their product and maximise impulse buying.
- The insulated tank guarantees higher cooling efficiency and lower effect of the external temperature on product's preparation and maintenance time reducing condense and draining; it is the best solution in hot climate conditions.